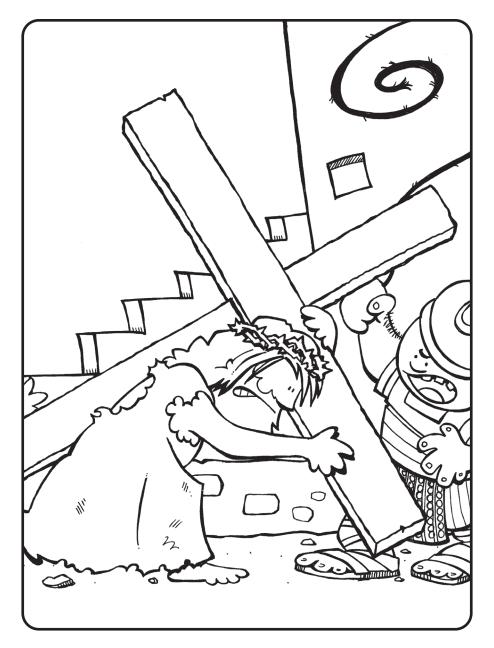

It was a very sad day when Jesus died. Jesus carried his cross all the way to Calvary

Sometimes death can feel like a dead end, and sometimes sadness can make us feel like we're lost.

Complete the maze below, and know that Jesus journeys with you: